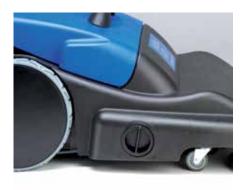

- The handle can be adjusted to fit the operator's height (three positions)
- The side brooms can be adjusted, individually in 4 different positions, just by turning a knob
- The dual caster front wheels are positioned behind the side brooms and are therefore always in a clean swept area
- The large and non marking wheels make it easy to push and are extremely manoeuvrable