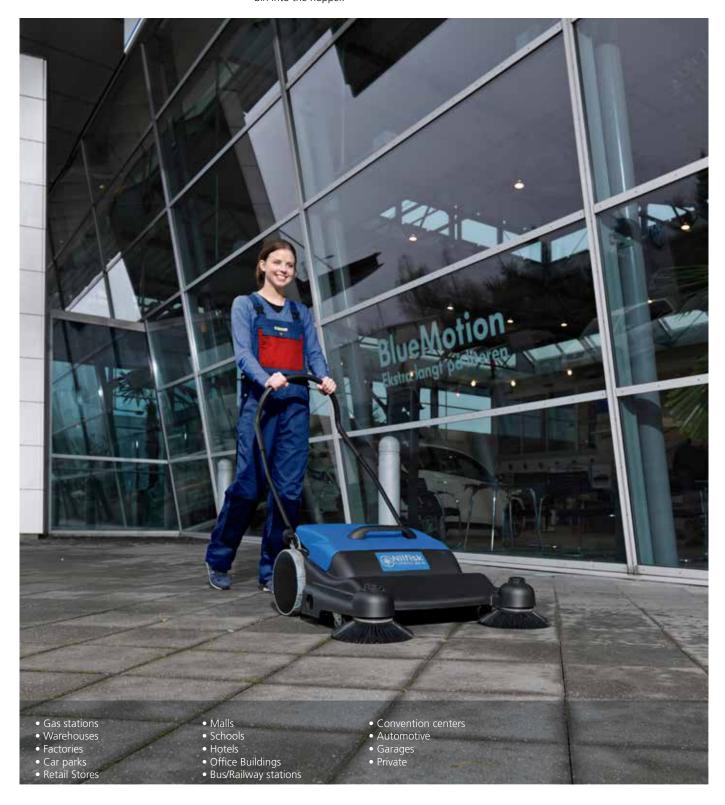

## Indoor & Outdoor maintenance of hard surfaces

FLOORTEC 480 M walk-behind sweeper is the ideal solution sweeping small amounts of dry dirt, sand, gravel, cans,crown corks and cigarettes, etc of outdoor spaces as well as indoor floors.

Typical applications are warehouses, factories, car parks, retail stores, malls, schools, hotels, office buildings, bus/railway stations, convention centers, automotive, garages and in private homes.

The very rugged non corrosive frame makes this manual sweeper very robust. That combined with two main and side brooms, make this compact manual sweeper extremely efficient, 5 times faster than a traditional broom.