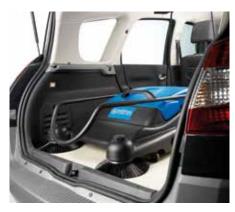

**FLOORTEC 480 M** 

## Robust, manually-operated sweeper







The main broom can be adjusted in 4 different positions without the use of tools.



The hopper can stay in open position so it is easy to throw big items or empty a garbage bin into the hopper.



The handle can be folded without tools for storage and easy transportation.



## Indoor & Outdoor maintenance of hard surfaces

FLOORTEC 480 M walk-behind sweeper is the ideal solution sweeping small amounts of dry dirt, sand, gravel, cans,crown corks and cigarettes, etc of outdoor spaces as well as indoor floors.

Typical applications are warehouses, factories, car parks, retail stores, malls, schools, hotels, office buildings, bus/railway stations, convention centers, automotive, garages and in private homes.

The very rugged non corrosive frame makes this manual sweeper very robust. That combined with two main and side brooms, make this compact manual sweeper extremely efficient, 5 times faster than a traditional broom.

Furthermore, the hopper is very light and strong and equipped w