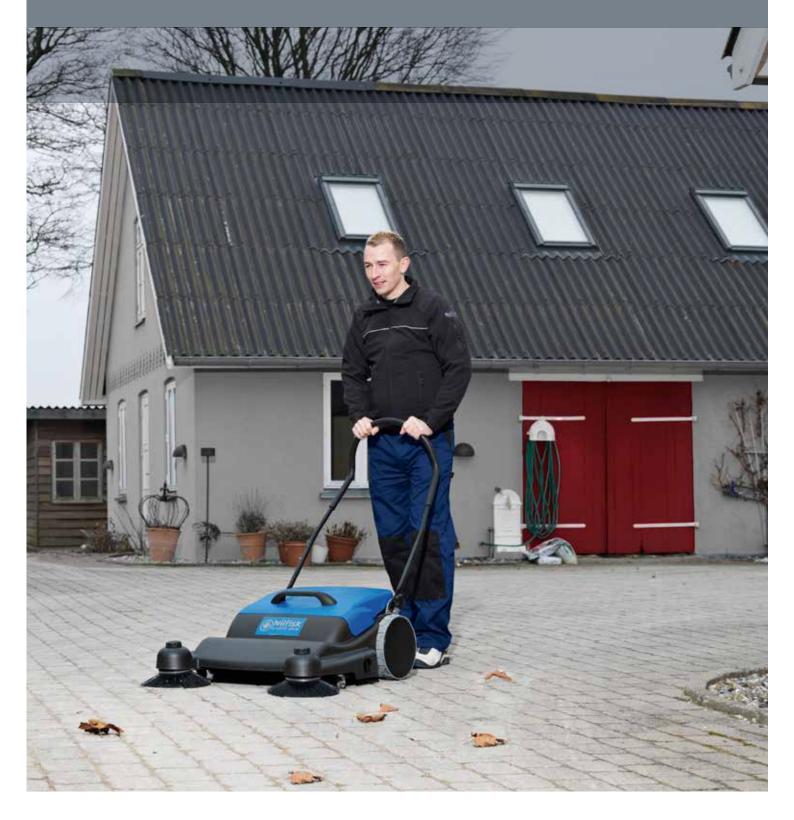

## Indoor & Outdoor maintenance of hard surfaces

FLOORTEC 480 M walk-behind sweeper is the ideal solution sweeping small amounts of dry dirt, sand, gravel, cans,crown corks and cigarettes, etc of outdoor spaces as well as indoor floors.

Typical applications are warehouses, factories, car parks, retail stores, malls, schools, hotels, office buildings, bus/railway stations, convention centers, automotive, garages and in private homes.

The very rugged non corrosive frame makes this manual sweeper very robust. That combined with two main and side brooms, make this compact manual sweeper extremely efficient, 5 times faster than a traditional broom.

Furthermore, the hopper is very light and strong and equipped with a carrying handle for easy emptying.

The FLOORTEC 480 M sweeper keeps your premises presentable without hard work.