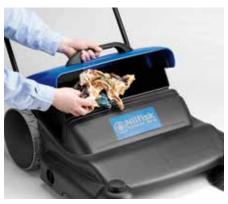

## Robust, manually-operated sweeper

The main broom can be adjusted in 4 different positions without the use of tools.

The hopper can stay in open position so it is easy to throw big items or empty a garbage bin into the hopper.

## The ideal solution sweeping small amounts of dry dirt

- Use over throw system with the use of two main brooms give an excellent sweeping performance of large debris
- Cleaver handle/hopper construction keeps the hopper in place even when storaged in the up-right position or hanged on a wall
- The hopper can stay in open position, so that it is easy to throw big items or empty a garbage bin into the hopper
- The ergonomic handle with a soft grip makes it pleasant and ergonomic to operate the sweeper