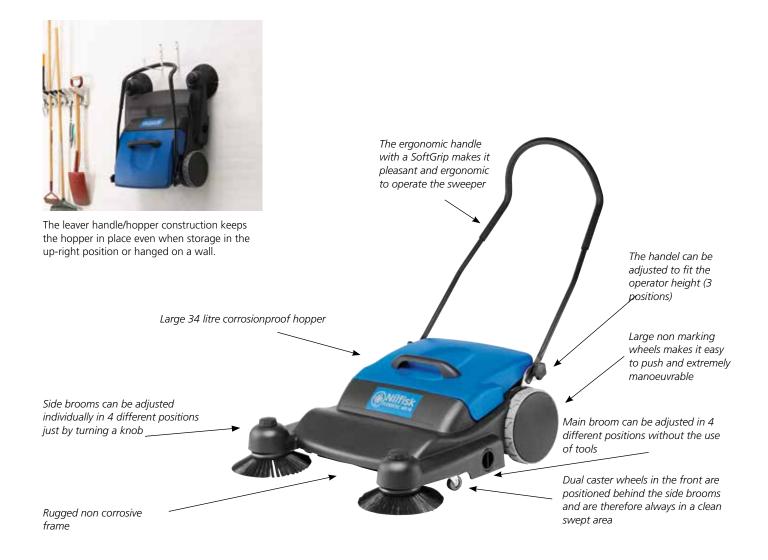

## Robust, manually-operated sweeper

The main broom can be adjusted in 4 different positions without the use of tools.

The hopper can stay in open position so it is easy to throw big items or empty a garbage bin into the hopper.

The handle can be folded without tools for storage and easy transportation.

## The ideal solution sweeping small amounts of dry dirt

- Use over throw system with the use of two main brooms give an excellent sweeping performance of large debris
- Cleaver handle/hopper construction keeps the hopper in place even when storaged in the up-right position or hanged on a wall
- The hopper can stay in open position, so that it is easy to throw big items or empty a garbage bin into the hopper
- The ergonomic handle with a soft grip makes it pleasant and ergonomic to operate the sweeper

- The handle can be adjusted to fit the operator's height (three positions)
- The side brooms can be adjusted, individually in 4 different positions, just by turning a knob
- The dual caster front wheels are positioned behind the side brooms and are therefore always in a clean swept area
- The large and non marking wheels make it easy to push and are extremely manoeuvrable