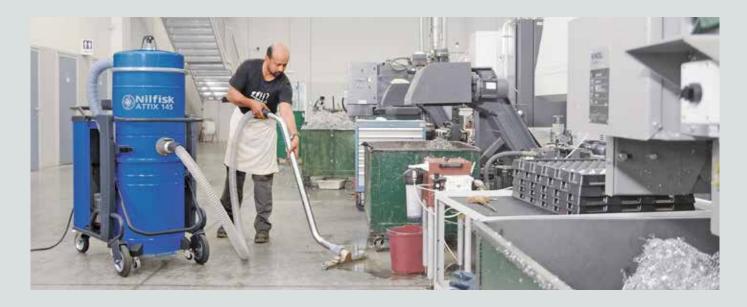

tar-filter (L- or M-Class) with big surface area. The manual filter shaker on top of the machine is easy-to-use and ensures a high efficiency of the filter. With the 100 liters bin capacity ATTIX 115, 125, 145 & 155 are ideal for heavy industrial vacuum cleaning in construction sites, mechanical, ceramics, food and chemical industries.

- SitDown container with castors and handle for a practical material disposal
- Accessory box, cable and hose holders for a functional vac
- Double stage side-channel blower connected in parallel for a highest airflow (ATTIX 155)
- Plug with phase inverter that is easy to use when the phases are inverted
- Optional EasyDisposal kit with plastic bag for a quick and safe material disposal
- Optional H14 HEPA Upstream absolute filter for fine dust filtration





The serie of industrial vacuum cleaners is the ideal solution for demanding applications in industry and construction sites where high airflow is required. The all-steel construction secures a strong and reliable machine with high mobility and big capacity.



The wet & dry machines integrate a durable polyester star-filter with large surface area – suitable for fine dust applications. A build-in manometer in ATTIX 145/155 monitors the filter efficiency during use.

#### **ATTIX 115 & 125**



#### **ATTIX 145 & 155**



### Ideal for heavy industrial vacuum cleaning





#### **TECHNICAL DATA**

| Description                             | ATTIX 115-01         | ATTIX 125-01         | ATTIX 145-01         | ATTIX 155-01         |
|-----------------------------------------|-------------