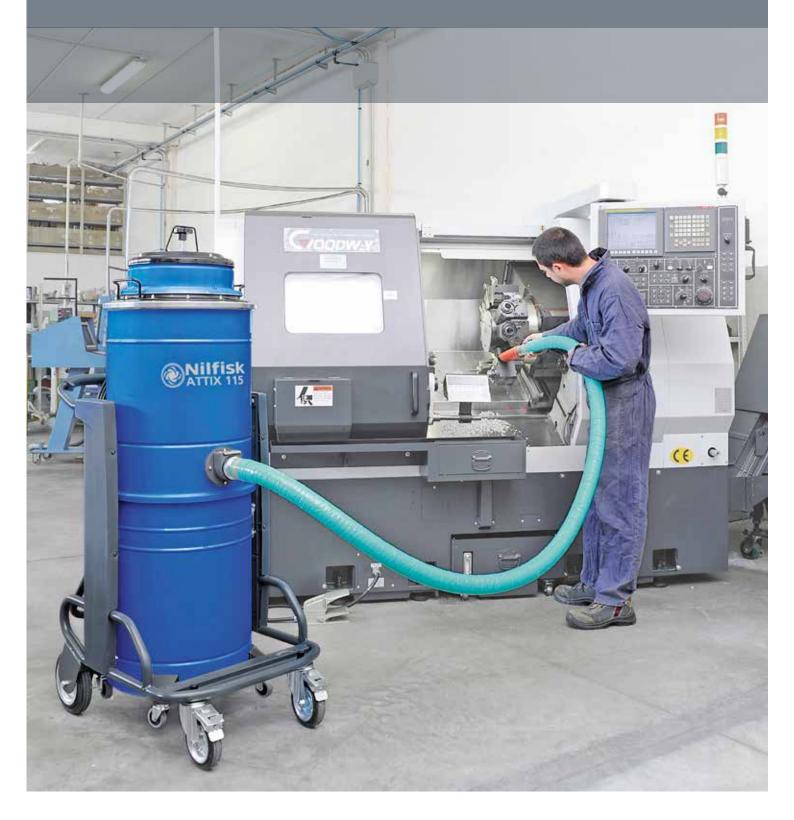

## Superior suction power in a strong and flexible solution

ATTIX 115, 125, 145 & 155 are designed to answer the market request for solutions in industrial vacuuming for the manufacturing and heavy industry world. The machines are ideal for liquids and solid materials with a performance to perfectly satisfy any cleaning and maintenance situation.

Equipped with either three powerful by-pass motors or a silent and reliable side-channel blower all machines integrate a durable high filtration star-filter (L- or M-Class) with big surface area. The manual filter shaker on top of the machine is easy-to-use and ensures a high efficiency of the filter. With the 100 liters bin capacity ATTIX 115, 125, 145 & 155 are ideal for heavy industrial vacuum cleaning in construction sites, mechanical, ceramics, food and chemical industries.

#### **ATTIX 115 & 125**