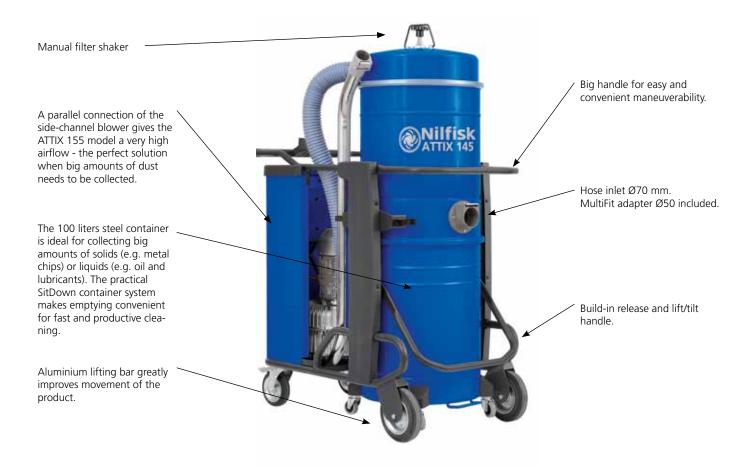

#### **ATTIX 145 & 155**

Equipped with either three powerful by-pass motors or a silent and reliable side-channel blower all machines integrate a durable high filtration star-filter (L- or M-Class) with big surface area. The manual filter shaker on top of the machine is easy-to-use and ensures a high efficiency of the filter. With the 100 liters bin capacity ATTIX 115, 125, 145 & 155 are ideal for heavy industrial vacuum cleaning in construction sites, mechanical, ceramics, food and chemical industries.

- SitDown container with castors and handle for a practical material disposal
- Accessory box, cable and hose holders for a functional vac
- Double stage side-channel blower connected in parallel for a highest airflow (ATTIX 155)
- Plug with phase inverter that is easy to use when the phases are inverted
- Optional EasyDisposal kit with plastic bag for a quick and safe material disposal
- Optional H14 HEPA Upstream absolute filter for fine dust filtration

The wet & dry machines integrate a durable polyester star-filter with large surface area – suitable for fine dust applications. A build-in manometer in ATTIX 145/155 monitors the filter efficiency during use.