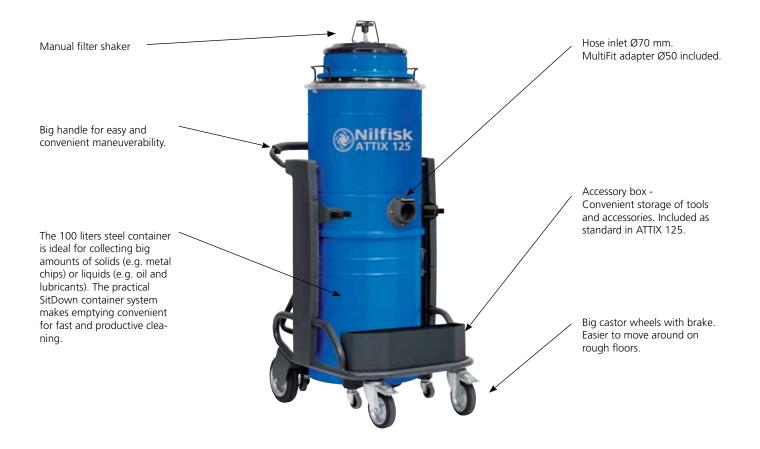

#### **ATTIX 115 & 125**

Equipped with either three powerful by-pass motors or a silent and reliable side-channel blower all machines integrate a durable high filtration star-filter (L- or M-Class) with big surface area. The manual filter shaker on top of the machine is easy-to-use and ensures a high efficiency of the filter. With the 100 liters bin capacity ATTIX 115, 125, 145 & 155 are ideal for heavy industrial vacuum cleaning in construction sites, mechanical, ceramics, food and chemical industries.

- SitDown container with castors and handle for a practical material disposal
- Accessory box, cable and hose holders for a functional vac
- Double stage side-channel blower connected in parallel for a highest airflow (ATTIX 155)
- Plug with phase inverter that is easy to use when the phases are inverted
- Optional EasyDisposal kit with plastic bag for a quick and safe material disposal
- Optional H14 HEPA Upstream absolute filter for fine dust filtration