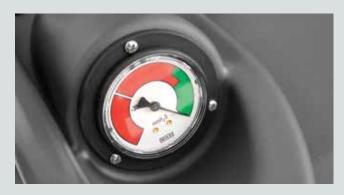

The wet & dry machines integrate a durable polyester star-filter with large surface area – suitable for fine dust applications. A build-in manometer in ATTIX 145/155 monitors the filter efficiency during use.