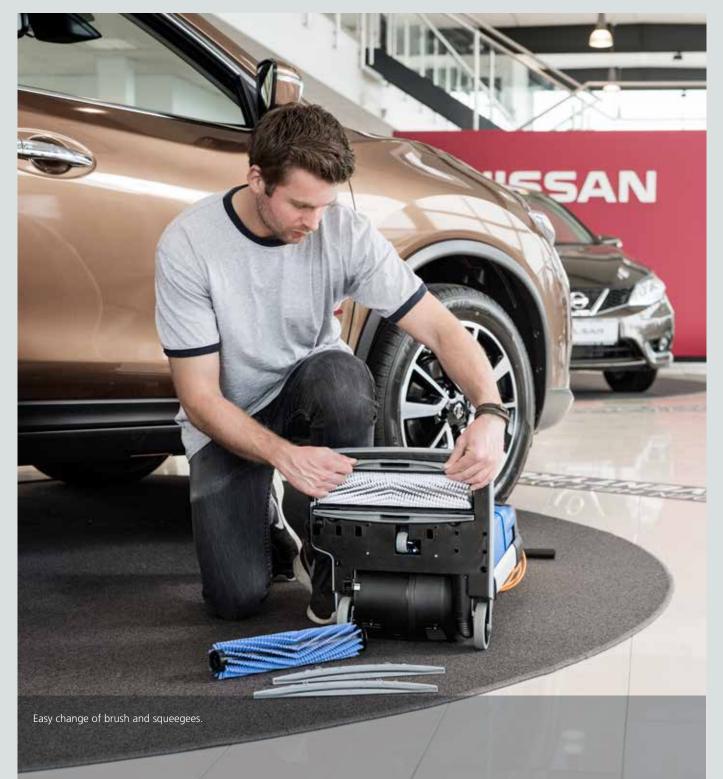

One button for activating brush and vac motors – and one to turn the water on/off. Scrubbing is carried out with a high-performance 31 cm cylindrical brush or microfiber roll. You can clean continuously for up to 15 minutes thanks to the 3 liter solution tank and the 4 liter recovery tank. As an important benefit, the suction squeegees are placed both before and after the brush, enabling you to push or drag the machine as it suits you best.

The Nilfisk SCRUBTEC 130E is ideal for hard surface floors, and you can also clean small carpet areas, remove spots, etc. with an optional kit including a soft carpet brush and carpet squeegees.