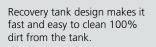

One button for activating brush and vac motors – and one to turn the water on/off. Scrubbing is carried out with a high-performance 31 cm cylindrical brush or microfiber roll. You can clean continuously for up to 15 minutes thanks to the 3 liter solution tank and the 4 liter recovery tank. As an important benefit, the suction squeegees are placed both before and after the brush, enabling you to push or drag the machine as it suits you best.