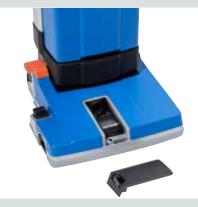

# Speed up your cleaning of narrow areas

- Light and compact upright scrubber dryer

Cleaning hatch for the suction channel. To remove any stuck debris.

Cord clip for easy storage of the cord.