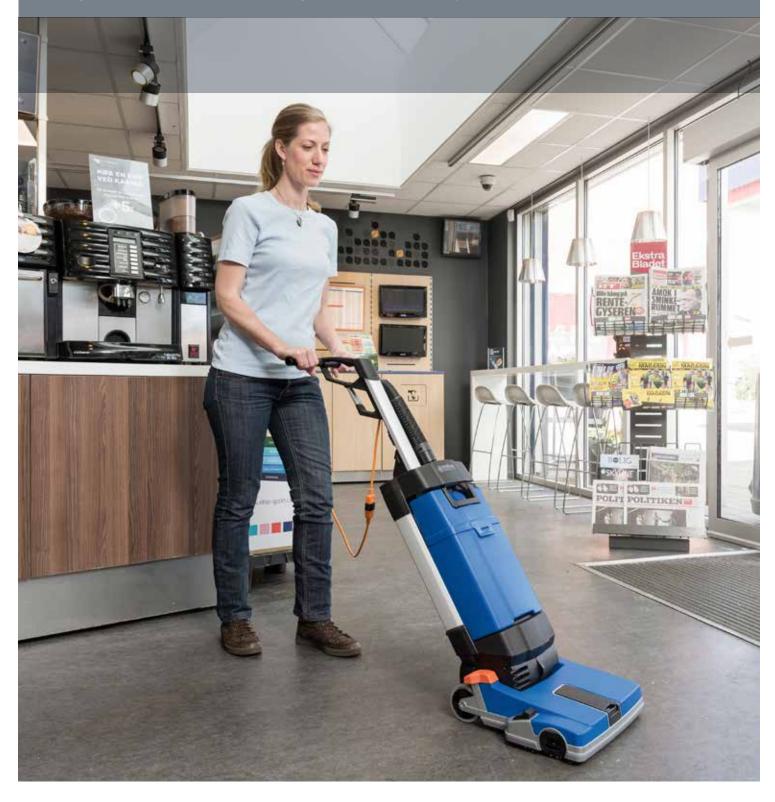

## Light and compact scrubber dryer cleans in one pass

Nilfisk SCRUBTEC 130E is a small upright scrubber dryer, designed for cleaning of mainly hard surface floors. Scrubbing and drying are done in one pass, so this machine will increase productivity dramatically. Compared to mop and bucket, which are normally used in narrow areas, cleaning is now carried out faster, and the space will be ready for immediate use.

Offered at a very competitive price, the SCRUBTEC 130E enables you to increase productivity and also make the daily cleaning tasks much more comfortable for your staff. Due to its light weight and compact design, the machine can easily be carried and transported. An ideal choice for small shops, schools, restaurants, coffee shops, gas stations, bakeries, fast food chains, hotels, cleaning companies etc., and also in-home cleaning.

Using the SCRUBTEC 130E is easy – even when space is limited thanks to its small size and two-handed ergonomic handle. By lowering the handle, you can scrub and dry under furniture, shelves, etc. and it takes just two push buttons to control the machine comfortably.

#### **Ideally suited for:**

- garages
- retail
- gas stations
- small industries
- small offices