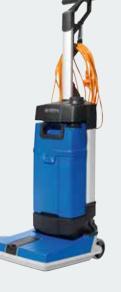

## Light and compact scrubber dryer cleans in one pass

Nilfisk SCRUBTEC 130E is a small upright scrubber dryer, designed for cleaning of mainly hard surface floors. Scrubbing and drying are done in one pass, so this machine will increase productivity dramatically. Compared to mop and bucket, which are normally used in narrow areas, cleaning is now carried out faster, and the space will be ready for immediate use.

Offered at a very competitive price, the SCRUBTEC 130E enables you to increase productivity and also make the daily cleaning tasks much more comfortable for your staff. Due to its light weight and compact design, the machine can easily be carried and transported. An ideal choice for small shops, schools, restaurants, coffee shops, gas stations, bakeries, fast food chains, hotels, cleaning companies etc., and also in-home cleaning.