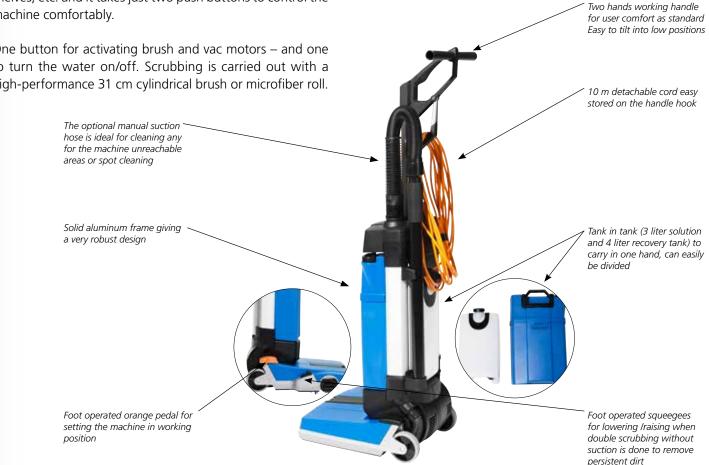

Using the SCRUBTEC 130E is easy – even when space is limited thanks to its small size and two-handed ergonomic handle. By lowering the handle, you can scrub and dry under furniture, shelves, etc. and it takes just two push buttons to control the machine comfortably.

One button for activating brush and vac motors – and one to turn the water on/off. Scrubbing is carried out with a high-performance 31 cm cylindrical brush or microfiber roll. You can clean continuously for up to 15 minutes thanks to the 3 liter solution tank and the 4 liter recovery tank. As an important benefit, the suction squeegees are placed both before and after the brush, enabling you to push or drag the machine as it suits you best.

## Better performance and higher productivity compared to a mop

- Easy to use, low weight, easy to carry
- Flexible for both hard floors and small carpets (Option)
- Ergonomic two handed operation
- Easy maintenance
- Removable tank in tank system (Carry in one hand)
- Detachable cord 10m
- Transparent solution tank for solution level control
- Simple on/off main switch (also solution pump can be turned off)