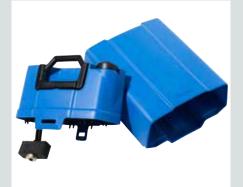

One button for activating brush and vac motors – and one to turn the water on/off. Scrubbing is carried out with a high-performance 31 cm cylindrical brush or microfiber roll. You can clean continuously for up to 15 minutes thanks to the 3 liter solution tank and the 4 liter recovery tank. As an important benefit, the suction squeegees are placed both before and after the brush, enabling you to push or drag the machine as it suits you best.

## Better performance and higher productivity compared to a mop

- Easy to use, low weight, easy to carry
- Flexible for both hard floors and small carpets (Option)
- Ergonomic two handed operation
- Easy maintenance
- Removable tank in tank system (Carry in one hand)
- Detachable cord 10m
- Transparent solution tank for solution level control
- Simple on/off main switch (also solution pump can be turned off)