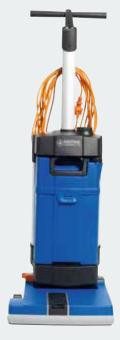

# Speed up your cleaning of narrow areas

- Light and compact upright scrubber dryer

Cleaning hatch for the suction channel. To remove any stuck debris.

Cord clip for easy storage of the cord.

## Light and compact scrubber dryer cleans in one pass

Nilfisk SCRUBTEC 130E is a small upright scrubber dryer, designed for cleaning of mainly hard surface floors. Scrubbing and drying are done in one pass, so this machine will increase productivity dramatically. Compared to mop and bucket, which are normally used in narrow areas, cleaning is now carried out faster, and the space will be ready for immediate use.

Using the SCRUBTEC 130E is easy – even when space is limited thanks to its small size and two-handed ergonomic handle. By lowering the handle, you can scrub and dry under furniture, shelves, etc. and it takes just two push buttons to control the machine comfortably.

One button for activating brush and vac motors – and one to turn the water on/off. Scrubbing is carried out with a high-performance 31 cm cylindrical brush or microfiber roll. You can clean continuously for up to 15 minutes thanks to the 3 liter solution tank and the 4 liter recovery tank. As an important benefit, the suction squeegees are placed both before and after the brush, enabling you to push or drag the machine as it suits you best.