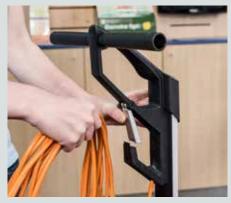

# Speed up your cleaning of narrow areas

- Light and compact upright scrubber dryer

Cleaning hatch for the suction channel. To remove any stuck debris.

Cord clip for easy storage of the cord.

One button for activating brush and vac motors – and one to turn the water on/off. Scrubbing is carried out with a high-performance 31 cm cylindrical brush or microfiber roll. You can clean continuously for up to 15 minutes thanks to the 3 liter solution tank and the 4 liter recovery tank. As an important benefit, the suction squeegees are placed both before and after the brush, enabling you to push or drag the machine as it suits you best.